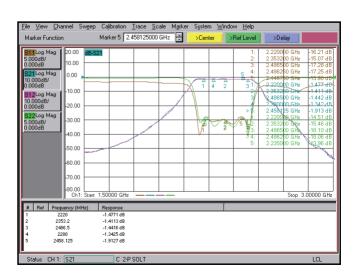

ameter                | Specifications                           |
|--------------------------|------------------------------------------|
| Frequency Range          | 2,220 ~ 2,486.5 MHz                      |
| Tx Insertion Loss (Max.) | 2.0 dB                                   |
| Tx ANT Isolation (Min.)  | 40.0 dB                                  |
| Rx Gain (Min.)           | 14.0 dB                                  |
| Rx Noise Figure (Max.)   | 3.0 dB                                   |
| Handling Power           | CW 40 W                                  |
| Switching ON/OFF Time    | 2 us                                     |
| Dimensions               | 170 × 139 × 31.6 mm (Exclude Connectors) |

#### Mechanical Dimensions (Unit: mm[inch])



### **S-parameter Characteristics**