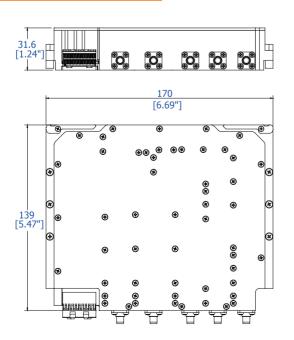

#### Mechanical Dimensions (Unit: mm[inch])

## **Specifications**

| Parameter                | Specifications                           |
|--------------------------|------------------------------------------|
| Frequency Range          | 2,220 ~ 2,486.5 MHz                      |
| Tx Insertion Loss (Max.) | 2.0 dB                                   |
| Tx ANT Isolation (Min.)  | 40.0 dB                                  |
| Rx Gain (Min.)           | 14.0 dB                                  |
| Rx Noise Figure (Max.)   | 3.0 dB                                   |
| Handling Power           | CW 40 W                                  |
| Switching ON/OFF Time    | 2 us                                     |
| Dimensions               | 170 × 139 × 31.6 mm (Exclude Connectors) |